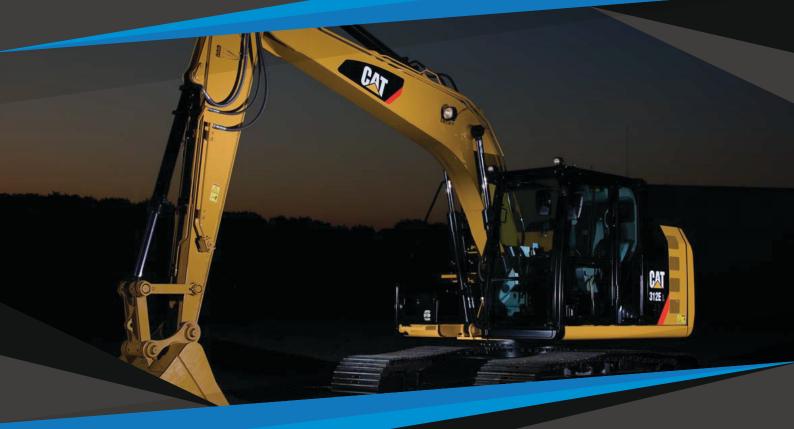

# TRACK HOE WASTE HANDLING PACKAGE

- **V** Track Hoe (Cat 312/314 or John Deere 130/135 Excavator)
  - Pallet Forks, pipe grapple
  - Large bucket
  - Lifting slings
- Service of the servic
- 🧹 🛛 Low Profile Shale Bin
- 🧭 Vortex High-G Cuttings Dryer with pump and Auger
- 🧭 1- 80m3 Storage Bin(4-sided)
- 1- 25m Bin (4-sided Under Centrifuge)